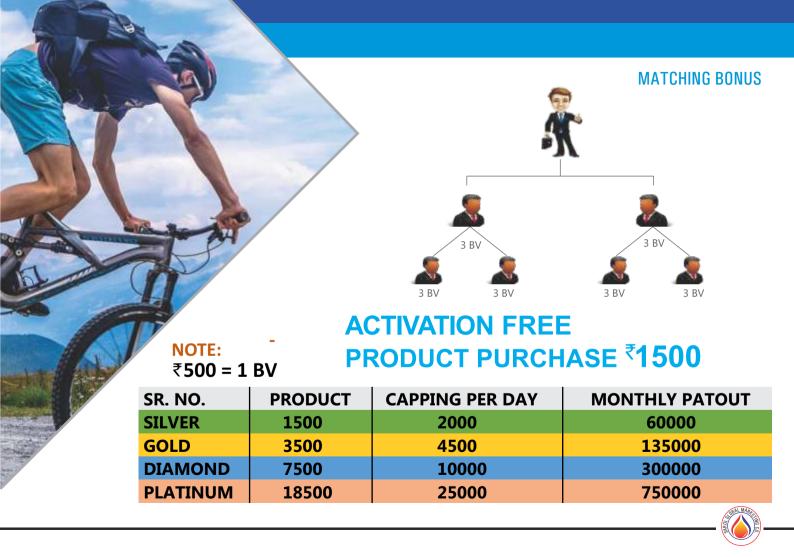

#### **SUPER INCENTIVE**

#### NOTE:-

| BV               | INCENTIVE |
|------------------|-----------|
| <b>9</b> (L/R)   | ₹ 500     |
| <b>18</b> (L/R)  | ₹ 1000    |
| <b>60</b> (L/R)  | ₹ 5000    |
| <b>120</b> (L/R) | ₹10000    |
| <b>200</b> (L/R) | ₹15000    |