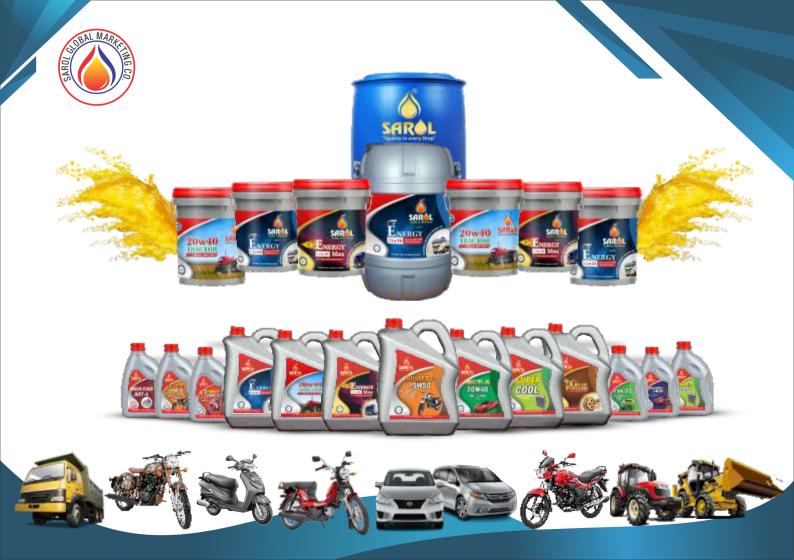

#### About Us •

SAROL 01 ON THE WAR WAR WAS CO. SON THE WAR CO

**SAROL LUBE OIL** is one of the fastest growing company. We are the manufacturer & supplier of automotive & industrial lubricants, petroleum jelly, rubber process oils, ink process oil & lubricating greases, transformer oil, textile oil and a variety of specialties.

SAROL means Reliable & Trustworthy. So, you can rely on SAROL products without any hesitation. Our committment is to serve you the best quality at best price. We are very much confident on quality of SAROL and you will get "Quality in Every Drop". We always say to our customers that "first use SAROL products then trust" and believe us after using SAROL products, customers has demanded it on regular basis. You can also be part of our SAROL team.

SAROL caters to a diverse spectrum of industries like pharmaceutical, cosmetic, steel, automobiles, rubber, textile, general engineering and electric & power generation etc. SAROL products are used for the applications in cars, high-tech engines, machines and several mechanical products. SAROL is featured with accurate viscosity index and longer shelf life, these oils are in abidance with the international norms (API) and guidelines.