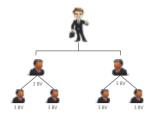

## **BUSINESS PLAN**

or

2 Bottle

4 Bottle

#### **SUPER INCENTIVE**

#### NOTE:-

| BV               | INCENTIVE |
|------------------|-----------|
| <b>9</b> (L/R)   | ₹ 500     |
| <b>18</b> (L/R)  | ₹ 1000    |
| <b>60</b> (L/R)  | ₹ 5000    |
| <b>120</b> (L/R) | ₹10000    |
| <b>200</b> (L/R) | ₹15000    |