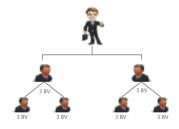

## REACH **TWO**TEACH **TWO**

**EXAMPLE** 

TOTAL NO. OF PEOPLE IN TEAM A 2048 TEAM B 2048X

As per above business the expected income is ₹4,60,800 / Month

Annual income is ₹9,21,375