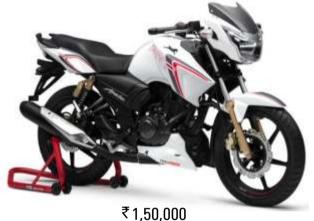

\*EVERY WEEK NEW BUSINESS COUNT

75 BV (L/R)

SAROL GLOBAL MKT. GIFT

150 BV (L/R)

MOBILE PHONE

300 BV (L/R)
TABLET

1000 BV (L/R) **ELECTRIC SCOOTY** 

3000 BV (L/R)
BIKE