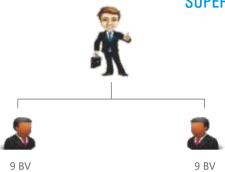

#### **SUPER INCENTIVE**

#### NOTE:-

| BV               | INCENTIVE |
|------------------|-----------|
| <b>9</b> (L/R)   | ₹ 500     |
| <b>18</b> (L/R)  | ₹ 1000    |
| <b>60</b> (L/R)  | ₹ 5000    |
| <b>120</b> (L/R) | ₹10000    |
| <b>200</b> (L/R) | ₹15000    |