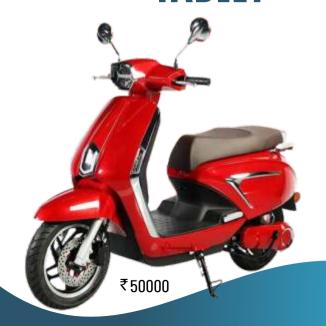

\*EVERY WEEK NEW BUSINESS COUNT

75 BV (L/R)

SAROL GLOBAL MKT. GIFT

150 BV (L/R)

MOBILE PHONE

300 BV (L/R)
TABLET

1000 BV (L/R) **ELECTRIC SCOOTY** 

3000 BV (L/R)
BIKE